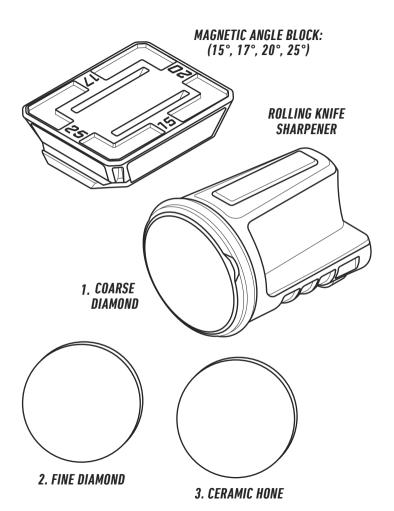

#### INSTRUCTIONS



# ROLLING KNIFE SHARPENER

WSKTNRKS















#### SAFETY

**CAUTION!** To reduce the risk of injury, the user must read and understand this instruction manual before using product. Save these instructions for future reference.

⚠️ You will be creating incredibly sharp knives with this sharpener. Please handle them with care. Use caution to avoid cutting yourself.

WARNING! CHOKING HAZARD! Small parts - Not for children under 3-yrs.

WARNING! To minimize the risk of injury, always use proper eye and respiratory protection.

▲ WARNING! Ensure you keep your hand and fingers away from the knife's edge and placed securely on the Knife Sharpener and Magnetic Knife Block or severe injury or death may occur.

A WARNING! Sharpening can be a dangerous task. Be aware of and in full control of your knife at all times or severe injury o