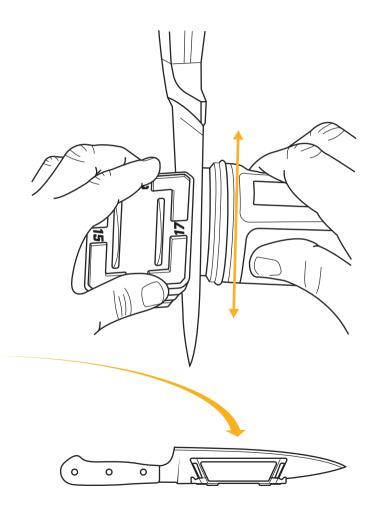

WARNING! CHOKING HAZARD! Small parts - Not for children under 3-yrs.

WARNING! To minimize the risk of injury, always use proper eye and respiratory protection.

▲ WARNING! Ensure you keep your hand and fingers away from the knife's edge and placed securely on the Knife Sharpener and Magnetic Knife Block or severe injury or death may occur.

A WARNING! Sharpening can be a dangerous task. Be aware of and in full control of your knife at all times or severe injury or death may occur.

▲ WARNING! Never leave the knife attached to the Magnetic Knife Block when you are not actively using it. Failure to follow this warning could result in severe injury or death.

▲ WARNING! Do not use excessive pressure when sharpening. Use light pressure or you risk severe injury or death.

▲ WARNING! The Knife Block contains strong magnets. Magnets can interfere with or damage things like credit/bank cards, pacemakers, computers, mobile phones, and/or other electronic devices.

*Safety Tip:* Ensure the knife edge is safely and securely positioned to the Knife Block. Be aware of the cutting edge at all times when sharpening