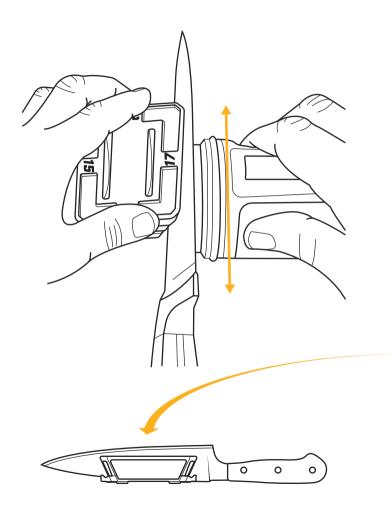

▲ WARNING! Do not use excessive pressure when sharpening. Use light pressure or you risk severe injury or death.

▲ WARNING! The Knife Block contains strong magnets. Magnets can interfere with or damage things like credit/bank cards, pacemakers, computers, mobile phones, and/or other electronic devices.

*Safety Tip:* Ensure the knife edge is safely and securely positioned to the Knife Block. Be aware of the cutting edge at all times when sharpening