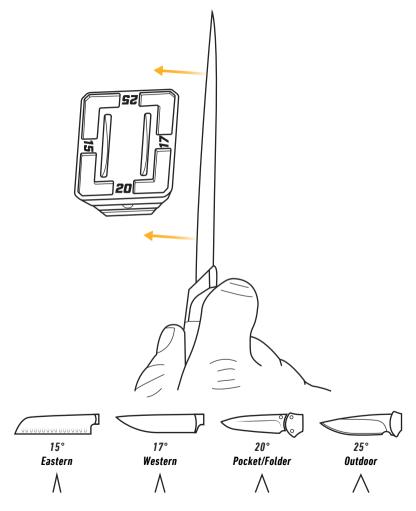

*Safety Tip:* Ensure the knife edge is safely and securely positioned to the Knife Block. Be aware of the cutting edge at all times when sharpening